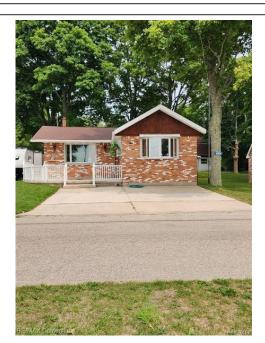

## 8176 W Arrowhead Rd, Hiawatha Township, MI 49854

» Beds: 2 | Baths: 1 Full» MIS #: 20240002852

» Mobile/Manufactured | 1,411 ft<sup>2</sup> | Lot: 50,094 ft<sup>2</sup> (1.15 acres)

» More Info: 8176WArrowheadRd.IsForSale.com

## \$ 325,000

Remarks

This is a one of a kind gem, sitting on all sports Indian Lake! Close to everything, hunting, fishing, hiking and much more. Close to Manistique with all if its charm and amenities. The property offers 116 of lake frontage, sitting on 1.15 acres. All of it over looking the lake. Elevated views from this professionally bricked 2 bedroom, 1 bath manufactured home with lake views out of the living room. A beautiful patio porch over looking the lake and a spacious 22 x 18 family room with fireplace and patio out back to enjoy the wildlife. Next to the home is a 1 bedroom, 1 bath fully bricked cabin for year round use, or as a rental. Behind the home is a 1100 sq ft block garage with an additional 1100 sq ft loft, ready for a multitude of uses or finish into additional living space. The garage offers sauna with 1/2 bath. The back of property has an additional garage with approximately 290 sq ft. All data and measurements are approximate. Please verify current yearly taxes with township.