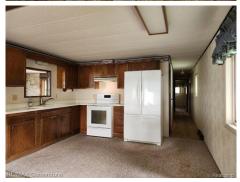

## \$ 325,000

Remarks

This is a one of a kind gem, sitting on all sports Indian Lake! Close to everything, hunting, fishing, hiking and much more. Close to Manistique with all if its charm and amenities. The property offers 116 of lake frontage, sitting on 1.15 acres. All of it over looking the lake. Elevated views from this professionally bricked 2 bedroom, 1 bath manufactured home with lake views out of the living room. A beautiful patio porch over looking the lake and a spacious 22 x 18 family room with fireplace and patio out back to enjoy the wildlife. Next to the home is a 1 bedroom, 1 bath fully bricked cabin for year round use, or as a rental. Behind the home is a 1100 sq ft block garage with an additional 1100 sq ft loft, ready for a multitude of uses or finish into additional living space. The garage offers sauna with 1/2 bath. The back of property has an additional garage with approximately 290 sq ft. All data and measurements are approximate. Please verify current yearly taxes with township.